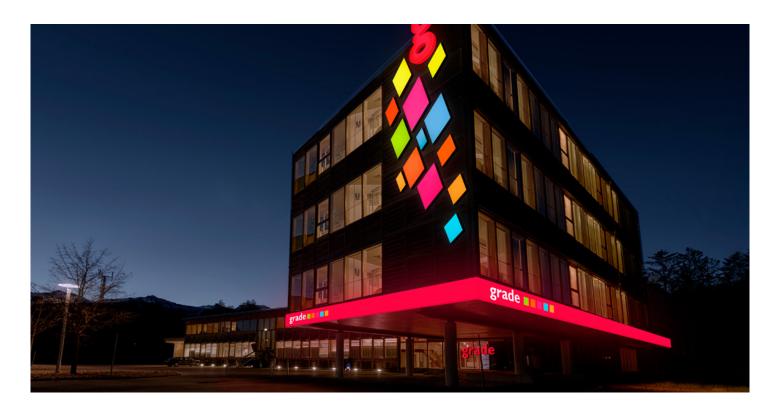

## Translucent Film for backlit LED illuminated signs.

Designed to meet the challenges of LED illuminated signage, Avery Dennison® 5600 LD Translucent Film series provide a simple single film solution - eliminating LED "hot spots" without the cost and complexity of additional diffuser film or pigmented acrylic sheet.

Having excellent light transmission and colour uniformity - even at close proximity to the light source - the optimum vibrant graphics are achieved. In addition to the 14 standard colours, a fast colour matching service is available with a minimum order quantity of just one roll - allowing end users to customize or match brand colours with the greatest of ease.