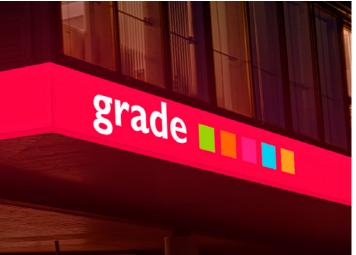

## Translucent Film for backlit LED illuminated signs.

Designed to meet the challenges of LED illuminated signage, Avery Dennison® 5600 LD Translucent Film series provide a simple single film solution - eliminating LED "hot spots" without the cost and complexity of additional diffuser film or pigmented acrylic sheet.

Having excellent light transmission and colour uniformity - even at close proximity to the light source - the optimum vibrant graphics are achieved. In addition to the 14 standard colours, a fast colour matching service is available with a minimum order quantity of just one roll - allowing end users to customize or match brand colours with the greatest of ease.