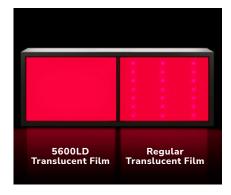

## Translucent Film for backlit LED illuminated signs.

Designed to meet the challenges of LED illuminated signage, Avery Dennison® 5600 LD Translucent Film series provide a simple single film solution - eliminating LED "hot spots" without the cost and complexity of additional diffuser film or pigmented acrylic sheet.

Having excellent light transmission and colour uniformity - even at close proximity to the light source - the optimum vibrant graphics are achieved. In addition to the 14 standard colours, a fast colour matching service is available with a minimum order quantity of just one roll - allowing end users to customize or match brand colours with the greatest of ease.