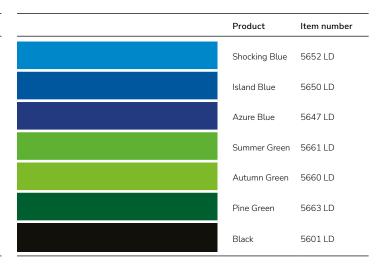

### Standard colors

| Product       | Item number |
|---------------|-------------|
| Yellow        | 5604 LD     |
| Golden Yellow | 5610 LD     |
| Deep Orange   | 5516 LD     |
| Apple Red     | 5619 LD     |
| Red           | 5621 LD     |
| Cherry Red    | 5623 LD     |
| White         | 5600 LD     |